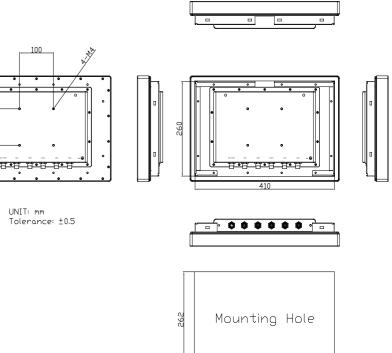

Dimensions / 🔎

| Environmental         |                                                                                                                                                                                                                                                            |
|-----------------------|------------------------------------------------------------------------------------------------------------------------------------------------------------------------------------------------------------------------------------------------------------|
| Operating Temperature | 0~50°C / -20~60°C(option)                                                                                                                                                                                                                                  |
| Storage Temperature   | -30~70°C                                                                                                                                                                                                                                                   |
| Humidity              | 10 to 95% @ 40°C, non- condensing                                                                                                                                                                                                                          |
| Safety                | CSA C22.2 No.61010                                                                                                                                                                                                                                         |
| Certificate           | CE / FCC Class A<br>ATEx / IECEx Zone2 Ex ec ic IIC T4 Gc<br>ATEx / IECEx Zone22 Ex tc IIIC T135°C Dc<br>Class I, Division2, Group A,B,C,D,T4<br>Class II, Division2, Group F,G, T135°C<br>Class III<br>ANSI/ISA 12.12-01-2013<br>CSA Std., C22 No213-1987 |
|                       |                                                                                                                                                                                                                                                            |

Total IP66

10 kg

440 x 290 x 75 mm

IP Rating

Dimensions

Net Weight

412

el PC, 4GB GB mSATA ut with power WT-20~60 ole, 1 x M12 Adapter)