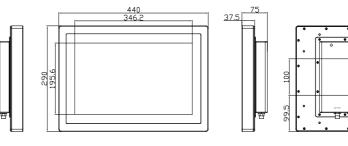

Dimensions / 🔎

| Environmental         |                                                                                                                                                                                                                                                            |
|-----------------------|------------------------------------------------------------------------------------------------------------------------------------------------------------------------------------------------------------------------------------------------------------|
| Operating Temperature | 0~50°C / -20~60°C(option)                                                                                                                                                                                                                                  |
| Storage Temperature   | -30~70°C                                                                                                                                                                                                                                                   |
| Humidity              | 10 to 95% @ 40°C, non- condensing                                                                                                                                                                                                                          |
| Safety                | CSA C22.2 No.61010                                                                                                                                                                                                                                         |
| Certificate           | CE / FCC Class A<br>ATEx / IECEx Zone2 Ex ec ic IIC T4 Gc<br>ATEx / IECEx Zone22 Ex tc IIIC T135°C Dc<br>Class I, Division2, Group A,B,C,D,T4<br>Class II, Division2, Group F,G, T135°C<br>Class III<br>ANSI/ISA 12.12-01-2013<br>CSA Std., C22 No213-1987 |
|                       |                                                                                                                                                                                                                                                            |

Total IP66

10 kg

440 x 290 x 75 mm

IP Rating

Dimensions

Net Weight

412

el PC, 4GB GB mSATA ut with power WT-20~60 ole, 1 x M12 Adapter)