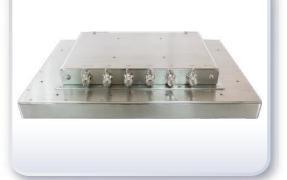

## 15.6" Intel Celeron N2930 IP66 Stainless Steel Panel PC

| Features | P |
|----------|---|
|----------|---|

- 15.6" TFT-LCD
- Intel Celeron Processor N2930
- SUS 316 Stainless Steel
- Total IP66 Grade with M12 Waterproof Connector
- Variety of IO applications
- Wide range DC 9~36V Power Input
- Support Panel Mount & VESA Mount
- Support Projected Capacitive Touch
- Full Flat Bezel and Fanless Design
- ATEX/IECEx Zone2, Zone22 and C1D2/C2D2/C3 Certified

## Specifications /

| 1 | -                              |                                                                |
|---|--------------------------------|----------------------------------------------------------------|
| 1 | System                         |                                                                |
| l | CPU                            | Onboard Intel Celeron N2930 Processor (2M Cache, 1.83GHz)      |
|   | System Chipset                 | SoC                                                            |
|   | Memory                         | Onboard 4GB/8GB DDR3L 1333MHz                                  |
|   | Memory                         |                                                                |
|   | IO Port                        |                                                                |
|   | USB                            | 1 x M12 8-pin for 2 x USB 2.0 with waterproof cover and chain  |
|   | Carial / Danallal              | 1 x M12 8-pin for COM1, RS-232/422/485, default RS-232,        |
|   | Serial / Parallel              | with waterproof cover and chain                                |
|   | LAN                            | 2 x M12 8-pin for LAN with waterproof cover and chain          |
|   | Graph                          | 1 x M12 8-pin for VGA with waterproof cover and chain          |
|   |                                | 1 x M12 3-pin for DC power connector with waterproof cover and |
|   | Power                          | chain                                                          |
| j |                                |                                                                |
|   | Storage Space                  |                                                                |
|   | HDD                            | 1 x 2.5" HDD or SSD space                                      |
|   |                                | 1 x mSATA space                                                |
|   | Movable Device                 | 1 x Internal SD Card                                           |
| ì | Expansion                      |                                                                |
|   | Expansion                      | 1 x Mini DClo (full sizo)                                      |
|   | Expansion slot                 | 1 x Mini-PCIe (full size)                                      |
|   | Dispalay                       |                                                                |
| I | Display Type                   | 15.6" TFT-LCD                                                  |
|   | Max. Resolution                | 1920 x 1080                                                    |
|   | Max. Color                     | 16.2M                                                          |
|   | Luminance (cd/m <sup>2</sup> ) | 400                                                            |
|   | View Angle                     | 160(H) /140(V)                                                 |
|   | Contrast                       | 700:1                                                          |
|   | Backlight Lifetime             | 50,000 hrs                                                     |
| 5 |                                |                                                                |
|   | Touch Screen                   |                                                                |
|   | Туре                           | Projected Capacitive Touch                                     |
|   | Interface                      | USB                                                            |
|   | Light Transmission(%)          | 90%                                                            |
| Ì | Power                          |                                                                |
| 1 | Power Input                    | DC 9~36V                                                       |
|   | Power Consumption              | AEx-816P: 23W                                                  |
| ļ | -                              |                                                                |
|   | Mechanical                     |                                                                |
|   | Construction                   | 316 stainless steel chassis                                    |
|   | Mounting                       | VESA mount 100 x 100, Panel mount (option)                     |
|   |                                | T-1-11D00                                                      |