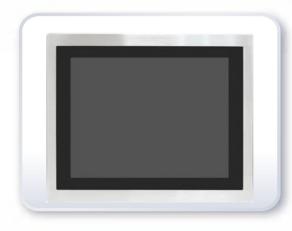

## 15.6" Intel Celeron N2930 IP66 Stainless Steel Panel PC

| Features | P |
|----------|---|
|----------|---|

- 15.6" TFT-LCD
- Intel Celeron Processor N2930
- SUS 316 Stainless Steel
- Total IP66 Grade with M12 Waterproof Connector
- Variety of IO applications
- Wide range DC 9~36V Power Input
- Support Panel Mount & VESA Mount
- Support Projected Capacitive Touch
- Full Flat Bezel and Fanless Design
- ATEX/IECEx Zone2, Zone22 and C1D2/C2D2/C3 Certified

## Specifications /

| 1 | -                              |                                                                |
|---|--------------------------------|----------------------------------------------------------------|
| 1 | System                         |                                                                |
| l | CPU                            | Onboard Intel Celeron N2930 Processor (2M Cache, 1.83GHz)      |
|   | System Chipset                 | SoC                                                            |
|   | Memory                         | Onboard 4GB/8GB DDR3L 1333MHz                                  |
|   | Memory                         |                                                                |
|   | IO Port                        |                                                                |
|   | USB                            | 1 x M12 8-pin for 2 x USB 2.0 with waterproof cover and chain  |
|   | Carial / Danallal              | 1 x M12 8-pin for COM1, RS-232/422/485, default RS-232,        |
|   | Serial / Parallel              | with waterproof cover and chain                                |
|   | LAN                            | 2 x M12 8-pin for LAN with waterproof cover and chain          |
|   | Graph                          | 1 x M12 8-pin for VGA with waterproof cover and chain          |
|   |                                | 1 x M12 3-pin for DC power connector with waterproof cover and |
|   | Power                          | chain                                                          |
| j |                                |                                                                |
|   | Storage Space                  |                                                                |
|   | HDD                            | 1 x 2.5" HDD or SSD space                                      |
|   |                                | 1 x mSATA space                                                |
|   | Movable Device                 | 1 x Internal SD Card                                           |
| ì | Expansion                      |                                                                |
|   | Expansion                      | 1 x Mini DClo (full sizo)                                      |
|   | Expansion slot                 | 1 x Mini-PCIe (full size)                                      |
|   | Dispalay                       |                                                                |
| I | Display Type                   | 15.6" TFT-LCD                                                  |
|   | Max. Resolution                | 1920 x 1080                                                    |
|   | Max. Color                     | 16.2M                                                          |
|   | Luminance (cd/m <sup>2</sup> ) | 400                                                            |
|   | View Angle                     | 160(H) /140(V)                                                 |
|   | Contrast                       | 700:1                                                          |
|   | Backlight Lifetime             | 50,000 hrs                                                     |
| 5 |                                |                                                                |
|   | Touch Screen                   |                                                                |
|   | Туре                           | Projected Capacitive Touch                                     |
|   | Interface                      | USB                                                            |
|   | Light Transmission(%)          | 90%                                                            |
| Ì | Power                          |                                                                |
| 1 | Power Input                    | DC 9~36V                                                       |
|   | Power Consumption              | AEx-816P: 23W                                                  |
| ļ | -                              |                                                                |
|   | Mechanical                     |                                                                |
|   | Construction                   | 316 stainless steel chassis                                    |
|   | Mounting                       | VESA mount 100 x 100, Panel mount (option)                     |
|   |                                | T-1-11D00                                                      |