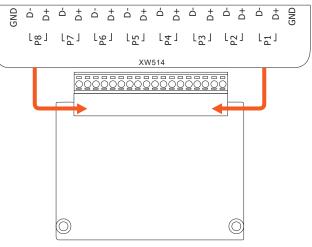

Parity                | None, Even, Odd, Mark, Space      |  |
| Data Bit              | 5, 6, 7, 8                        |  |
| Stop Bit              | 1, 1.5, 2                         |  |
| FIFO Size             | 128 bytes                         |  |
| Power                 |                                   |  |
| Consumption           | 0.6 W                             |  |
| Mechanical            |                                   |  |
| Dimensions (mm)       | 66 mm x 82 mm x 13 mm (W x L x H) |  |
| Environmental         |                                   |  |
| Operating Temperature | -25 ~ +75 ℃                       |  |
| Storage Temperature   | -30 °C ~ +75 °C                   |  |
| Humidity              | 10 ~ 95% RH, Non-condensing       |  |

## Pin Assignments



## Ordering Information

| XW514 CR | 8-port Non-Isolated RS-485 Expansion Board (RoHS) |
|----------|---------------------------------------------------|
|----------|---------------------------------------------------|